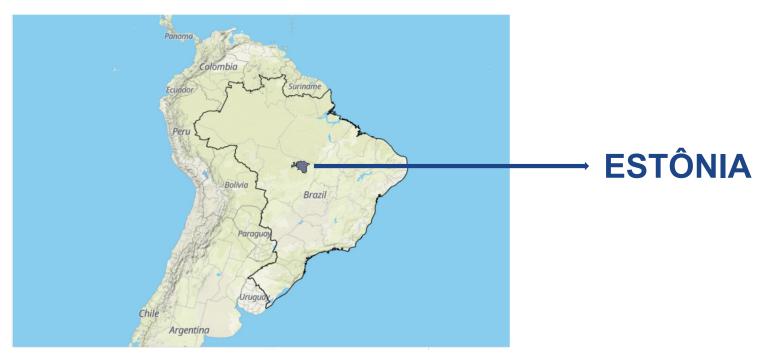

## Challenge: Extension

- Estonia is approximately **45,228 km²**, while Brazil is approximately **8,515,770 km²**, making Brazil **18,729%** larger than Estonia.
- The population of Estonia is ~1.2 million people (216.0 million more people live in Brazil).