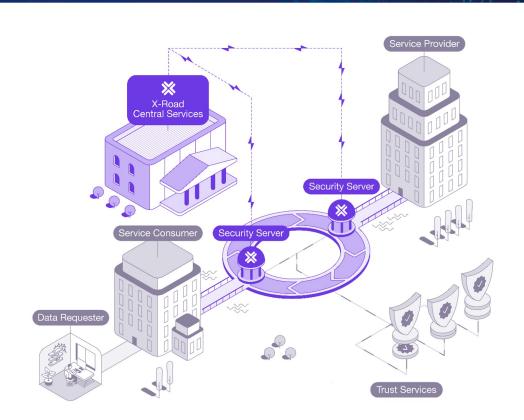

nd 1 federal district

# 3 LEVELS of Government



- 1 FEDERAL GOVERNMENT
- 27 STATES
- **5568** municipalities

## Challenge: Subdivision = 5568 municipalities



- The lowest level of political division of Brazil are the municipalities, which also enjoy political and economical autonomy.
- There are over **5500 municipalities** in Brazil
- The federative pact





Creating a generic solution for such a complex environment is a **really** difficult job...

## Our Solution: Limit the scope





## **Decentralized registries**





## **No Trust**





## **No Trust**







## Public and Private Partnership



- Law 13.303/2016
- Build a digital government platform that could be replicated to other states



X-ROAD® TECHNOLOGY PARTNERS

STATE OF MATO GROSSO

## X-Road: Interoperability







## Interoperability







## **Unified Portal**









# SSO Digital Identity















SOCRATES B







How can different departments work together with harmony in a unified portal

#### Now

**Monthly visits** 

1,512,403

**Total auto-services** 

92

**Total population** 

3.2 million

**Total visits\*** 

49,909,283

#### 2024 Estimation

**Monthly visits** 

8,893,587

**Total auto-services** 

541

**Total population** 

3.2 million

Total visits in a year\*

106 million

#### Microservices issues





































## X-Via Backstage











Population registry



Department







People

## The X-VIA Platform





### X-Road Federation













Serviços ▼ Qual serviço você procura?

**Q** Buscar

💄 Login Cidadão



#### Acesso rápido

< ULTAR