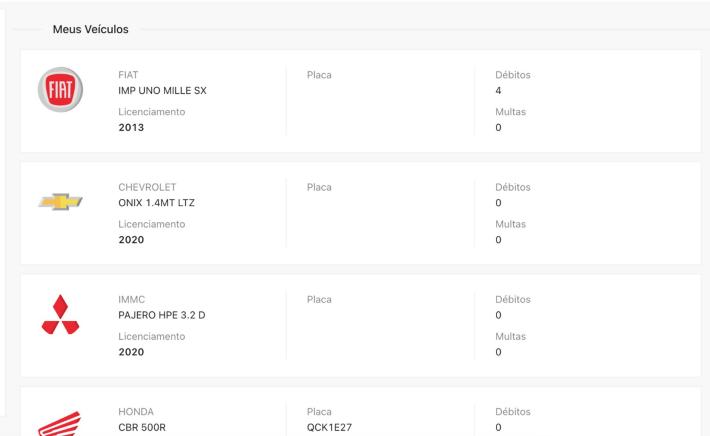

# Challenge: Subdivision = 5568 municipalities



- The lowest level of political division of Brazil are the municipalities, which also enjoy political and economical autonomy.
- There are over **5500 municipalities** in Brazil
- The federative pact





Creating a generic solution for such a complex environment is a **really** difficult job...

## Our Solution: Limit the scope





## **Decentralized registries**





## **No Trust**





## **No Trust**







## Public and Private Partnership



- Law 13.303/2016
- Build a digital government platform that could be replicated to other states



X-ROAD® TECHNOLOGY PARTNERS

STATE OF MATO GROSSO

## X-Road: Interoperability







## Interoperability







## **Unified Portal**









# SSO Digital Identity















SOCRATES B







How can different departments work together with harmony in a unified portal

#### Now

**Monthly visits** 

1,512,403

**Total auto-services** 

92

**Total population** 

3.2 million

**Total visits\*** 

49,909,283

#### 2024 Estimation

**Monthly visits** 

8,893,587

**Total auto-services** 

541

**Total population** 

3.2 million

Total visits in a year\*

106 million

#### Microservices issues





































## X-Via Backstage











Population registry



Department







People

## The X-VIA Platform





### X-Road Federation













Serviços ▼ Qual serviço você procura?

**Q** Buscar

💄 Login Cidadão



#### Acesso rápido

< ULTAR CNH

ÇÃO DA PRIMEIRA ARTEIRA NACIONAL...



CONSULTAR CONTRACHEQUE

TESTE



RENOVAÇÃO DE CNH

LOREM IPSUM IS SIM