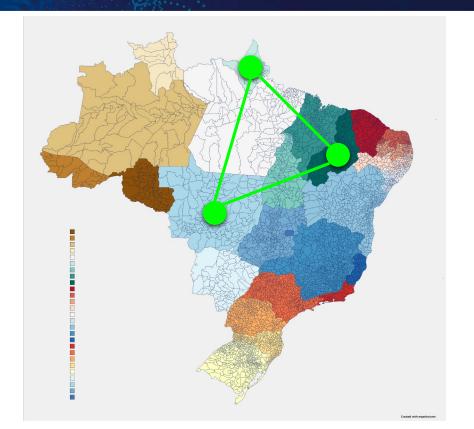

## Public and Private Partnership

- Law 13.303/2016
- Build a digital government platform that could be replicated to other states

X-ROAD® TECHNOLOGY PARTNERS

STATE OF MATO GROSSO

## X-Road: Interoperability