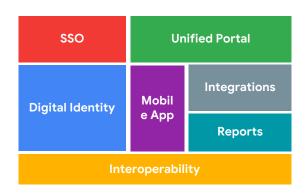

## **Unified Portal**

# SSO Digital Identity

SOCRATES B

How can different departments work together with harmony in a unified portal