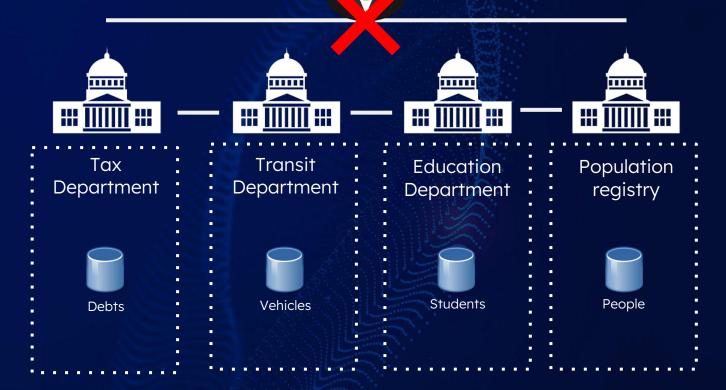

**8,515,770 km²**, making Brazil **18,729%** larger than Estonia.
- The population of Estonia is ~1.2 million people (216.0 million more people live in Brazil).







Brazil is divided into 27 federative units: 26 states and 1 federal district

# 3 LEVELS of Government



- 1 FEDERAL GOVERNMENT
- 27 STATES
- **5568** municipalities

## Challenge: Subdivision = 5568 municipalities



- The lowest level of political division of Brazil are the municipalities, which also enjoy political and economical autonomy.
- There are over **5500 municipalities** in Brazil
- The federative pact





Creating a generic solution for such a complex environment is a **really** difficult job...

## Our Solution: Limit the scope





## **Decentralized registries**





## **No Trust**





## **No Trust**







## Public and Private Partnership



- Law 13.303/2016
- Build a digital government platform that could be replicated to other states



X-ROAD® TECHNOLOGY PARTNERS

STATE OF MATO GROSSO

## X-Road: Interoperability







## Interoperability







## **Unified Portal**









# SSO Digital Identity















SOCRATES B







How can different departments work together with harmony in a unified portal

#### Now

**Monthly visits** 

1,512,403

**Total auto-services** 

92

**Total population** 

3.2 million

**Total visits\*** 

49,909,283

#### 2024 Estimation

**Monthly visits** 

8,893,587

**Total auto-services** 

541

**Total population** 

3.2 million

Total visits in a year\*

106 million

#### Microservices issues





































## X-Via Backstag