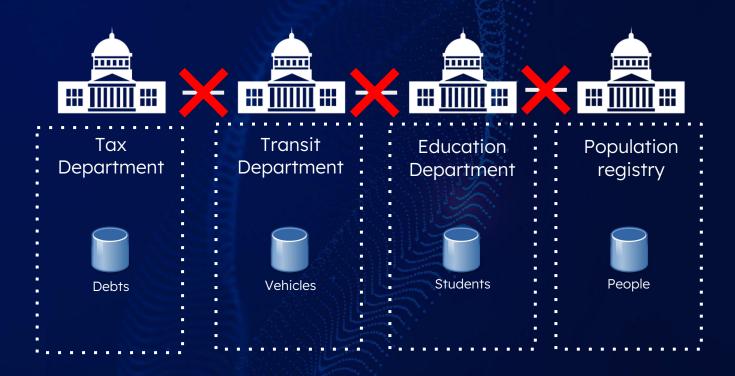

zil is approximately **8,515,770 km²**, making Brazil **18,729%** larger than Estonia.
- The population of Estonia is ~1.2 million people (216.0 million more people live in Brazil).







Brazil is divided into 27 federative units: 26 states and 1 federal district

# 3 LEVELS of Government



- 1 FEDERAL GOVERNMENT
- 27 STATES
- **5568** municipalities

## Challenge: Subdivision = 5568 municipalities



- The lowest level of political division of Brazil are the municipalities, which also enjoy political and economical autonomy.
- There are over **5500 municipalities** in Brazil
- The federative pact





Creating a generic solution for such a complex environment is a **really** difficult job...

## Our Solution: Limit the scope





## **Decentralized registries**





## **No Trust**





## **No Trust**







## Public and Private Partnership



- Law 13.303/2016
- Build a digital government platform that could be replicated to other states



X-ROAD® TECHNOLOGY PARTNERS

STATE OF MATO GROSSO

## X-Road: Interoperability







## Interoperability







## **Unified Portal**









# SSO Digital Identity















SOCRATES B







How can different departments work together with harmony in a unified portal

#### Now

**Monthly visits** 

1,512,403

**Total auto-services** 

92

**Total population** 

3.2 million

**Total visits\*** 

49,909,283

#### 2024 Estimation

**Monthly visits** 

8,893,587

**Total auto-services** 

541

**Total population** 

3.2 million

Total visits in a year\*

106 million

#### Microservices issues