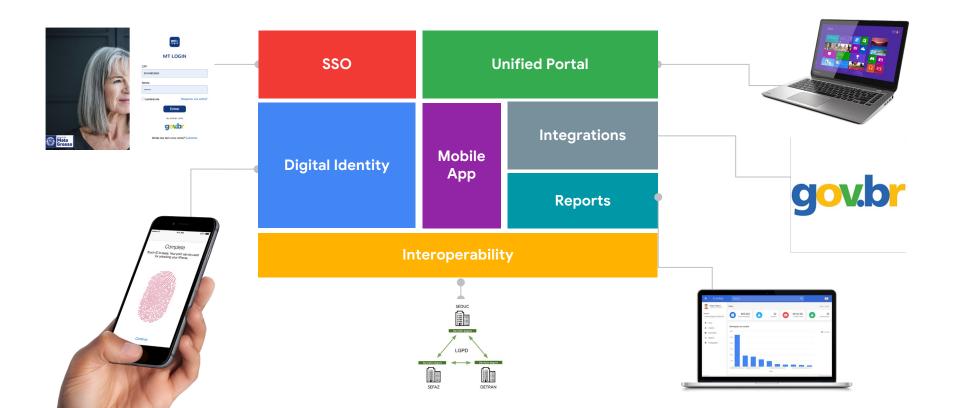

## X-Road: Interoperability

## Interoperability

## **Unified Portal**

## The X-VIA Platform