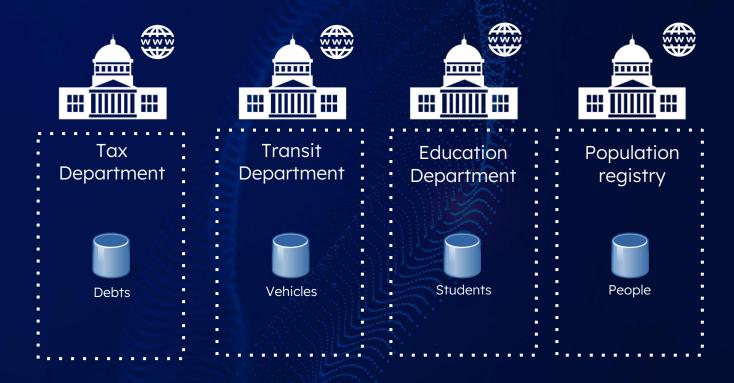

,228 km²**, while Brazil is approximately **8,515,770 km²**, making Brazil **18,729%** larger than Estonia.
- The population of Estonia is ~1.2 million people (216.0 million more people live in Brazil).







Brazil is divided into 27 federative units: 26 states and 1 federal district

# 3 LEVELS of Government



- 1 FEDERAL GOVERNMENT
- 27 STATES
- **5568** municipalities

## Challenge: Subdivision = 5568 municipalities



- The lowest level of political division of Brazil are the municipalities, which also enjoy political and economical autonomy.
- There are over **5500 municipalities** in Brazil
- The federative pact





Creating a generic solution for such a complex environment is a **really** difficult job...

## Our Solution: Limit the scope





## **Decentralized registries**





## **No Trust**





## **No Trust**







## Public and Private Partnership



- Law 13.303/2016
- Build a digital government platform that could be replicated to other states



X-ROAD® TECHNOLOGY PARTNERS

STATE OF MATO GROSSO

## X-Road: Interoperability







## Interoperability







## **Unified Portal**









# SSO Digital Identity















SOCRATES B







How can different departments work together with harmony in a unified portal

#### Now

**Monthly visits** 

1,512,403

**Total auto-services** 

92

**Total population** 

3.2 million

**Total visits\*** 

49,909,283

#### 2024 Estimation

**Monthly visits** 

8,893,587

**Total auto-services** 

541

**Total population** 

3.2 million

Total visits in a year\*

106 million

#### Microservices issues