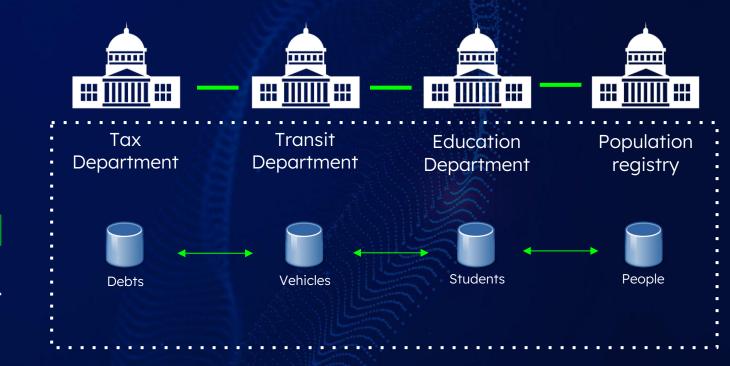

LEVELS of Government



- 1 FEDERAL GOVERNMENT
- 27 STATES
- **5568** municipalities

## Challenge: Subdivision = 5568 municipalities



- The lowest level of political division of Brazil are the municipalities, which also enjoy political and economical autonomy.
- There are over **5500 municipalities** in Brazil
- The federative pact





Creating a generic solution for such a complex environment is a **really** difficult job...

## Our Solution: Limit the scope





## **Decentralized registries**





## **No Trust**





## **No Trust**







## Public and Private Partnership



- Law 13.303/2016
- Build a digital government platform that could be replicated to other states



X-ROAD® TECHNOLOGY PARTNERS

STATE OF MATO GROSSO

## X-Road: Interoperability







## Interoperability







## **Unified Portal**









# SSO Digital Identity















SOCRATES B







How can different departments work together with harmony in a unified portal

#### Now

**Monthly visits** 

1,512,403

**Total auto-services** 

92

**Total population** 

3.2 million

**Total visits\*** 

49,909,283

#### 2024 Estimation

**Monthly visits** 

8,893,587

**Total auto-services** 

541

**Total population** 

3.2 million

Total visits in a year\*

106 million

#### Microservices issues





































## X-Via Backstage











Population registry



Department







People

## The X-VIA Platform





### X-Road Federation













Serviços ▼ Qual serviço você procura?

**Q** Buscar

💄 Login Cidadão



#### Acesso rápido

< ULTAR CNH

ÇÃO DA PRIMEIRA ARTEI