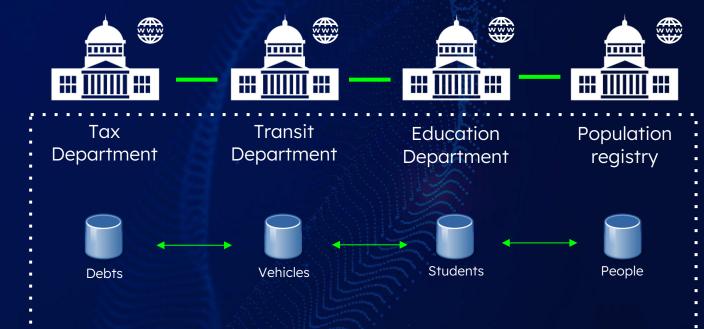

ERAL GOVERNMENT
- 27 STATES
- **5568** municipalities

## Challenge: Subdivision = 5568 municipalities



- The lowest level of political division of Brazil are the municipalities, which also enjoy political and economical autonomy.
- There are over **5500 municipalities** in Brazil
- The federative pact





Creating a generic solution for such a complex environment is a **really** difficult job...

## Our Solution: Limit the scope





## **Decentralized registries**





## **No Trust**





## **No Trust**







## Public and Private Partnership



- Law 13.303/2016
- Build a digital government platform that could be replicated to other states



X-ROAD® TECHNOLOGY PARTNERS

STATE OF MATO GROSSO

## X-Road: Interoperability







## Interoperability







## **Unified Portal**









# SSO Digital Identity















SOCRATES B







How can different departments work together with harmony in a unified portal

#### Now

**Monthly visits** 

1,512,403

**Total auto-services** 

92

**Total population** 

3.2 million

**Total visits\*** 

49,909,283

#### 2024 Estimation

**Monthly visits** 

8,893,587

**Total auto-services** 

541

**Total population** 

3.2 million

Total visits in a year\*

106 million

#### Microservices issues





































## X-Via Backstage











Population registry



Department







People

## The X-VIA Platform





### X-Road Federation













Serviços ▼ Qual serviço você procura?

**Q** Buscar

💄 Login Cidadão



#### Acesso rápido

< ULTAR CNH

ÇÃO DA PRIMEIRA ARTEIRA NACIONAL...



CONSULTAR CON